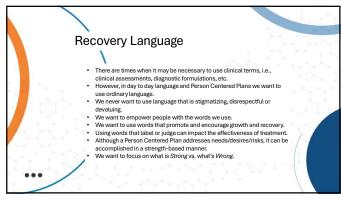

## Can Recovery be Defined? Recovery is different for each person. A person's discovery of who they are and what they choose to become leads to the path of recovery. When working with children, the term "discovery" can be used in place of "recovery" because the child is discoveringwho he or she is instead of remembering who he or she was. A person with developmental disabilities may be more comfortable with the term "wellness" than recovery. Wellness may define the quality of life the person lives. People go above and beyond their limitations.

## A Recovery Environment Means: The belief that recovery is possible for everyone leads to new actions that create new experiences that further reinforce the belief of recovery. Recovery chaltenges the way we think not only about mental illness but the way in which we provide treatment services. Recovery services empower the person, offer choice, use motivational interviewing and the person is the expert in their own care. These changes will create new results which transform the environment to one of recovery. A recovery environment should be welcoming and engaging.