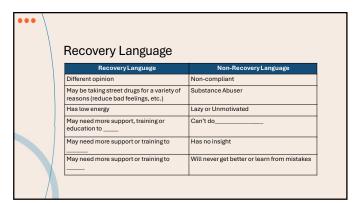

with developmental disabilities may be more comfortable with the term "wellness" than recovery. Wellness may define the quality of life the person lives. People go above and beyond their limitations.











## A Recovery Environment Means: The belief that recovery is possible for everyone leads to new actions that create new experiences that further reinforce the belief of recovery. Recovery chaltenges the way we think not only about mental illness but the way in which we provide treatment services. Recovery services empower the person, offer choice, use motivational interviewing and the person is the expert in their own care. These changes will create new results which transform the environment to one of recovery. A recovery environment should be welcoming and engaging.





















| ••• |                                                                                                            |  |
|-----|------------------------------------------------------------------------------------------------------------|--|
|     |                                                                                                            |  |
|     | You have reached the end of this                                                                           |  |
|     | course. Please click the "EXIT" tab in<br>right hand corner of this slide to exit<br>course and take exam. |  |
|     |                                                                                                            |  |
|     |