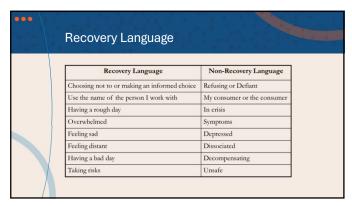

on with developmental disabilities may be more comfortable with the term "wellness" than recovery. Wellness may define the quality of life the person lives. People go above and beyond their limitations.











## A Recovery Environment Means: The belief that recovery is possible for everyone leads to new actions that create new experiences that further reinforce the belief of recovery. Recovery chaltenges the way we think not only about mental illness but the way in which we provide treatment services. Recovery services empower the person, offer choice, use motivational interviewing and the person is the expert in their own care. These changes will create new results which transform the environment to one of recovery. A recovery environment should be welcoming and engaging.





















| ••• |                                                                                                            |  |
|-----|------------------------------------------------------------------------------------------------------------|--|
|     |                                                                                                            |  |
|     | You have reached the end of this                                                                           |  |
|     | course. Please click the "EXIT" tab in<br>right hand corner of this slide to exit<br>course and take exam. |  |
|     |                                                                                                            |  |
|     |